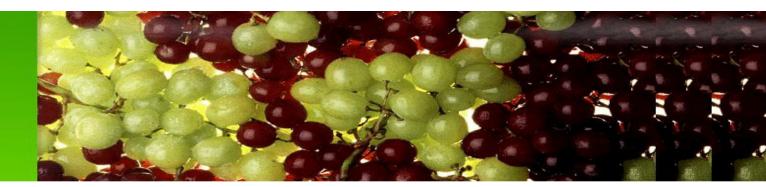

## Break-up of grapes exported

Our Specialty

Thompson Seedless

- ✓ Green
- ✓ Red
- ✓ Black