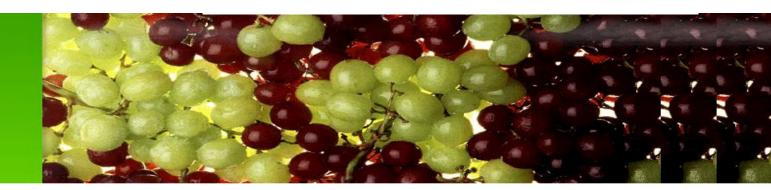

## Break-up of grapes exported

Our Specialty

Thompson Seedless

- ✓ Green
- ✓ Red
- ✓ Black